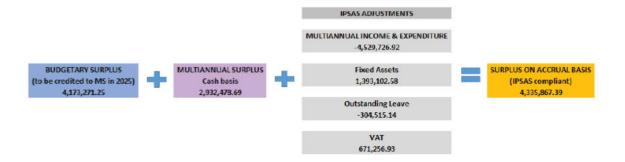

As previously stated, according with the financial procedures, the 2023 budgetary surplus, of 4,173,271.25 Euro will be used in the construction of the Budget 2025.

In order to be IPSAS compliant, the surplus from SatCen's General Budget and Multiannual Budget are to be presented on accrual basis and, therefore, some IPSAS adjustments are to be applied.

The following chart shows the depicted difference between the IPSAS (accrual) surplus and the budgetary surplus as declared and validated by the CoA in its report:

The SatCen Finance Unit continues dedicating great efforts towards adapting the Centre's financial control to a wider, more demanding financial transparency and accountability, as prescribed by the new Financial Rules, under its fifth year of full application. Under the continuously improved financial system, the SatCen's financial statements are in the strictest compliance with generally accepted international accounting standards. The work of TheO SatCen's Finance Unit provides a clearer image of the financial position of the Centre for MS.

### **Surplus Reconciliation**

|                                                                 | 2023           | 2022           |
|-----------------------------------------------------------------|----------------|----------------|
|                                                                 |                |                |
| Operational/General Budget current year                         | 4,019,393.00   | 892,961.26     |
| Credits carried forward from previous year                      | 153,878.25     | 174,188.97     |
| Surplus at Statement of Budget Comparision                      | 4,173,271.25   | 1,067,150.23   |
| Multiannual Projects Surplus                                    | 4,011,836.81   | (2,095,242.12) |
| Multiannual Projects Credits Carried Forward from previous year | 49,887.25      | 474,213.66     |
| Difference Member States Contributions                          |                |                |
| SatCen Financial Surplus                                        | 8,234,995.31   | (553,878.23    |
| Multiannual Projects IPSAS Income Adjustments                   | (4,792,678.38) | 2,577,425.30   |
| Multiannual Projects Accrued Expenditure in open commitments    | (866,293.91)   | (779,578.07)   |
| Net Assets Value Adjustments                                    | 1,393,102.58   | (185,020.00)   |
| Outstanding leaves                                              | (304,515.14)   | (339,410.96)   |
| VAT recoverable                                                 | 671,256.93     | 359,620.89     |
| Previous year Contributions                                     | -              | -              |
| URPLUS/DEFICIT FOR THE PERIOD IPSAS COMPLIANCE                  | 4,335,867.39   | 1,079,158.93   |