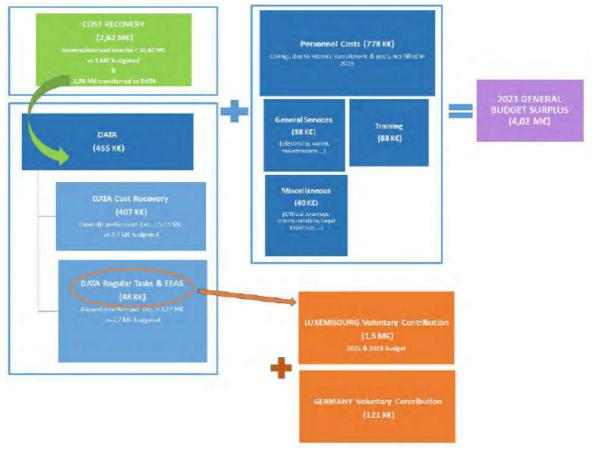

A depicted analysis of 2023 General Budget surplus (4,019,393.00 Euro) is expressed in the table below:

On the diagram above, the left column (Operational Budget) shows the Cost Recovery final surplus (2.62 M Euro) which resulted over the 2023 Budget estimations. The injection of cost recovery funds transferred to B3-0101 "Purchase of Data" (2,9836,566.36 Euro) was not totally consumed and 455 k Euro were still left unspent. In 2023, this surplus is, of course, beneficially affected by Luxembourg's and Germany's voluntary financial contributions.

The right column shows that all the areas of the remaining funds (other than data/cost recovery) are originated by delays in HR recruitments in the first part of 2023 and savings from internal recruitments. Other residual funds were generated by savings in utilities; and reductions in expenses with certain activities such as official journeys.